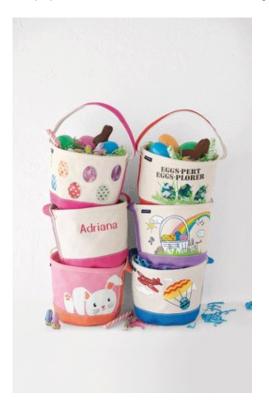

### Hippity, Hoppity, Lands' End Easter Totes are Here!

DODGEVILLE, Wis., March 24, 2017 /PRNewswire/ -- Those in search of a "better basket" to fill with colorful eggs, chocolate bunnies and jelly beans will love Lands' End's keepsake Easter Tote collection. From happy bunnies to camouflaged eggs, the popular Easter Totes feature new designs and features this season that every little egg collector will appreciate.

#### **Eggs-traordinary New Designs**

The Easter Basket Tote designs offer something for all eager egg collectors: Polka Dot Eggs, Eggspert, Peekaboo Bunny, Rainbowdoodle and Egg Man Parachuter. Each coordinates back to the Lands' End Kids' apparel collection and is sure to stand out among the many Easter baskets in the crowd. The "Egg Man Parachuter" has been with Lands' End's Kids since the spring of 2015 and continues to embark on new adventures every year.